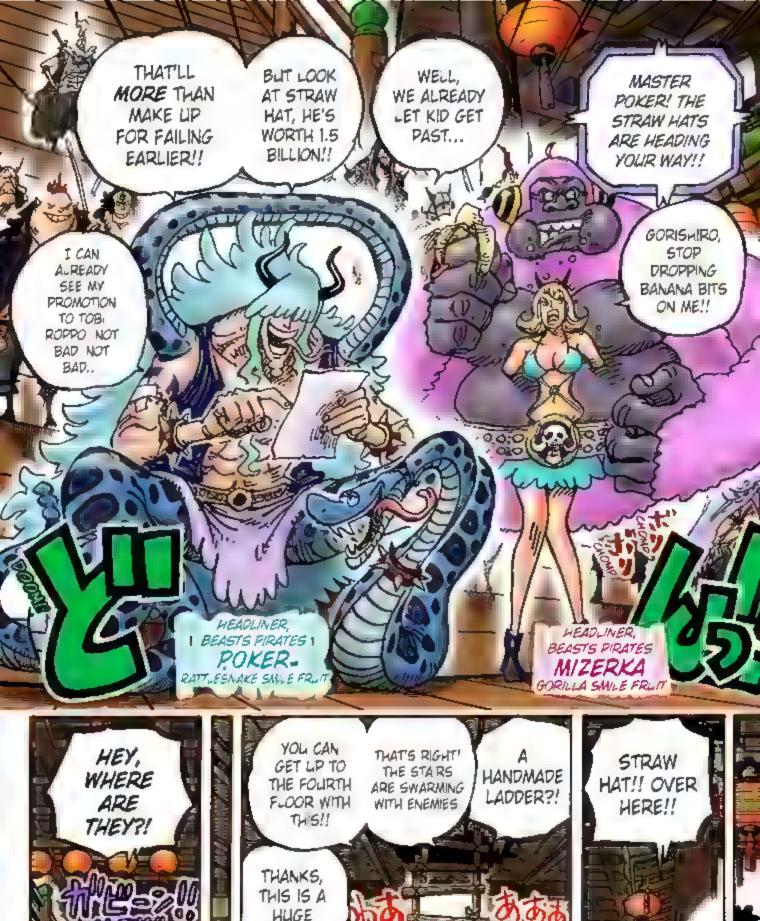

in chapter 978, there's a giraffe-based Gifter who's different from Kaku or the Headliner named Hamlet. Does that mean Smile fruits are able to create many of the same powers over and over? Does it not matter if there's already a user of that power from a natural Devil Fruit?

-- Taro in the Dark

A: All right. Smile fruits are artificial Devil Fruits, so they're not at all like the real thing. Let's go through the process.

★ SAD on Punk Hazard Liquid containing various animal Bloodline elements.

\* Smile Factory on Dressrosa
Feeding SAD to plants causes them
to grow strange fruit.

\* On Wano

The imported fruit has a 10% chance of giving animal powers.

In other words, they have nothing to do with real Devil Fruits. That's why there are multiple Gifters of the same animal. Bloodline Elements can only be extracted from a living biological specimen, which is why Smile fruits don't create Mythical, Logia, or Paramythia types. That's the limit of Caesar's scientific powers. But perhaps the super-genius Vegapunk has been conducting research that goes beyond this... Or perhaps not...